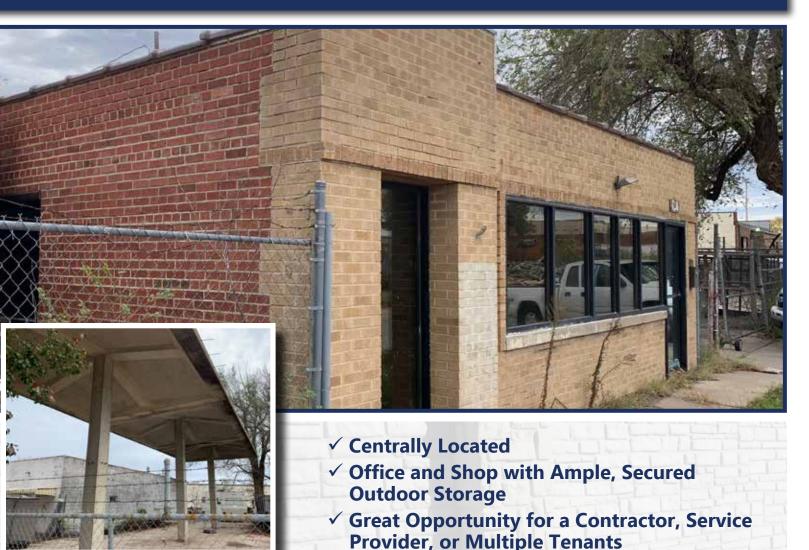

## Building Size

1,200 SF Office 4,500 SF Shop 3,164 SF Lean-To + Concrete Awning

> Lot Size 37,465 SF

Zoning Limited Industrial 2017 RE Taxes \$3,591.94

#### Building Size

1,200 SF Office 4,500 SF Shop 3,164 SF Lean-To + Concrete Awning

> Lot Size 37,465 SF

Zoning Limited Industrial 2017 RE Taxes \$3,591.94

## CONTACT INFORMATION

**Carl Hebert, CCIM** (316) 618-1100 cjhebert@insitere.com

InSite Real Estate Group 608 W. Douglas, Suite 106 Wichita, KS 67203

- ✓ Centrally Located
- ✓ Office and Shop with Ample, Secured Outdoor Storage
- ✓ Great Opportunity for a Contractor, Service Provider, or Multiple Tenants