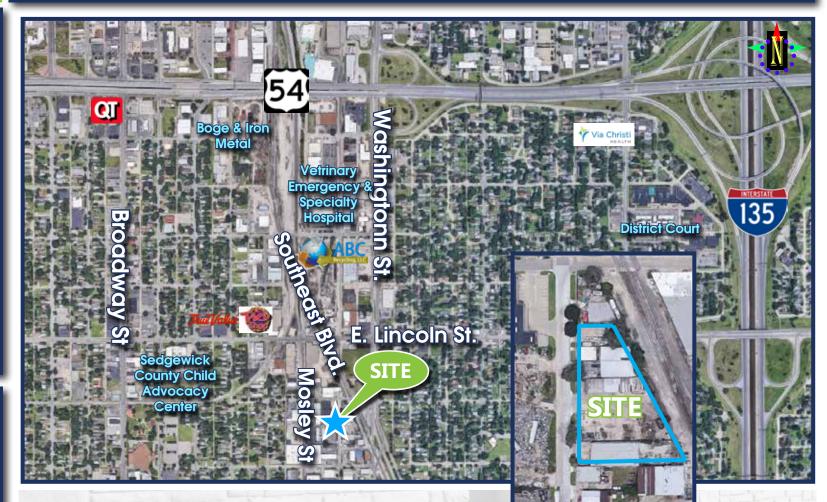

ilding Size

1,200 SF Office 4,500 SF Shop 3,164 SF Lean-To + Concrete Awning

> Lot Size 37,465 SF

Zoning Limited Industrial 2017 RE Taxes \$3,591.94

## CONTACT INFORMATION

**Carl Hebert, CCIM** (316) 618-1100 cjhebert@insitere.com

InSite Real Estate Group 608 W. Douglas, Suite 106 Wichita, KS 67203



**SALE PRICE: \$169,000** 

Like/Follow us! **Isoto State** REAL-ESTATE-GROUP

# Industrial Complex For Sale 1316 S. Mosley, Wichita, KS

# For Sale

#### PROPERTY INFORMATION

#### Building Size

1,200 SF Office 4,500 SF Shop 3,164 SF Lean-To + Concrete Awning

> Lot Size 37,465 SF

Zoning Limited Industrial 2017 RE Taxes \$3,591.94

## CONTACT INFORMATION

**Carl Hebert, CCIM** (316) 618-1100 cjhebert@insitere.com

InSite Real Estate Group 608 W. Douglas, Suite 106 Wichita, KS 67203



- ✓ Centrally Located
- ✓ Office and Shop with Ample, Secured Outdoor Storage
- ✓ Great Opportunity for a Contractor, Service Provider, or Multiple Tenants